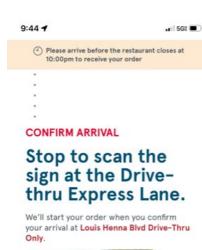

.∎ 5GE ■

Please arrive before the restaurant closes at 10:00pm to receive your order

PULL FORWARD AND MEET US IN THE MEAL DELIVERY ZONE