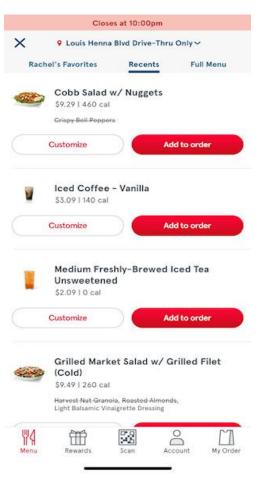

## → The Why

I chose the Chick-fil-A app as my first example of a user flow for ordering food. I use this app frequently and I was surprised at how seamless it is from beginning to end.

Here, I'll give screenshots with examples of how their user flow works when placing a mobile order and why I enjoy the overall experience.