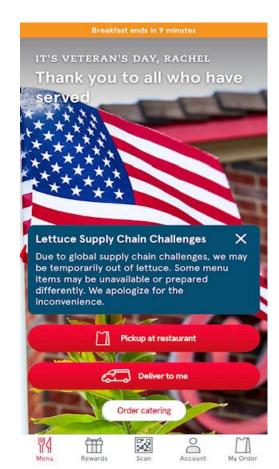

## → The Why

I chose the Chick-fil-A app as my first example of a user flow for ordering food. I use this app frequently and I was surprised at how seamless it is from beginning to end.

Here, I'll give screenshots with examples of how their user flow works when placing a mobile order and why I enjoy the overall experience.