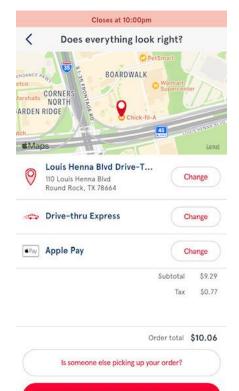

## → The Why

I chose the Chick-fil-A app as my first example of a user flow for ordering food. I use this app frequently and I was surprised at how seamless it is from beginning to end.

Here, I'll give screenshots with examples of how their user flow works when placing a mobile order and why I enjoy the overall experience.