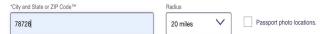

#### Search for a Post Office

Use Find USPS Locations to compare Post Offices that provide passport services.

Search