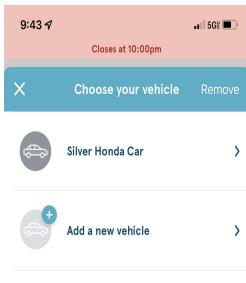

## Things I love:

Overall ease of use

(I've placed an order on the app while carrying items and trying to get my leashed dog in the car all at the same time)

- Highly customized to fit the user's needs
- Clarity of instructions (user is never left wondering what to do next)
- Tone is friendly and straightforward
- Accuracy (confirmations and checks throughout the process)
- Ability enter your receipt info if you visit a location that doesn't offer express pickup/QR order check in