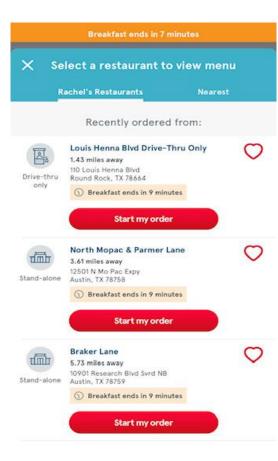

## → The Why

I chose the Chick-fil-A app as my first example of a user flow for ordering food. I use this app frequently and I was surprised at how seamless it is from beginning to end.

Here, I'll give screenshots with examples of how their user flow works when placing a mobile order and why I enjoy the overall experience.